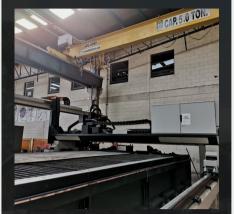

## **INFRAESTRUCTURE**

"We have an annual manufacturing capacity of 12,000 tons"

In an area of 57,900 m2 ARGO has the facilities and infrastructure for manufacturing metal structures, as well as the administrative and design area

The workshop is strategically divided into the following areas:

- •Reception of raw material
  - •Enabling area
  - Assembly area
  - •Welding area
  - •Blasting area
  - Painting area
  - •Shipments area