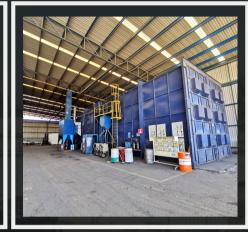

## **INFRAESTRUCTURE**

"We have an annual manufacturing capacity of 12,000 tons"

In an area of 57,900 m2 ARGO has the facilities and infrastructure for manufacturing metal structures, as well as the administrative and design area

The workshop is strategically divided into the following areas:

- •Reception of raw material
  - •Enabling area
  - Assembly area
  - •Welding area
  - •Blasting area
  - Painting area
  - •Shipments area