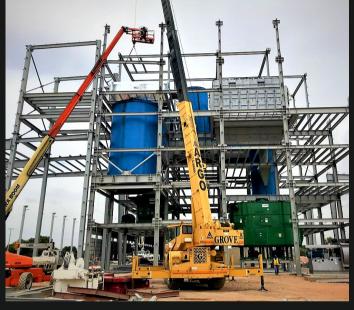

oads and borders.

We are surrounded by a variety of companies, customs and intermodal port services.

At 500 meters from the road 57, main Federal road in our country, and 20 minutes from the city center.



## **INFRAESTRUCTURE**

"We have an annual manufacturing capacity of 12,000 tons"







In an area of 57,900 m2 ARGO has the facilities and infrastructure for manufacturing metal structures, as well as the administrative and design area

The workshop is strategically divided into the following areas:

- •Reception of raw material
  - •Enabling area
  - Assembly area
  - •Welding area
  - •Blasting area
  - Painting area
  - •Shipments area

## **CERTIFICATIONS & QUALITY**









**QUALITY**AWS, ASME, API,
CWB, ISO

- •Non-destructive tests
- Material certificatesQuality dossier