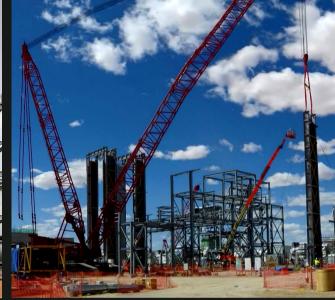

ds and borders.

We are surrounded by a variety of companies, customs and intermodal port services.

At 500 meters from the road 57, main Federal road in our country, and 20 minutes from the city center.



## **INFRAESTRUCTURE**

"We have an annual manufacturing capacity of 12,000 tons"







In an area of 57,900 m2 ARGO has the facilities and infrastructure for manufacturing metal structures, as well as the administrative and design area

The workshop is strategically divided into the following areas:

- •Reception of raw material
  - •Enabling area
  - Assembly area
  - •Welding area
  - •Blasting area
  - Painting area
  - •Shipments area

## **CERTIFICATIONS & QUALITY**









**QUALITY**AWS, ASME, API,
CWB, ISO

- •Non-destructive tests
- Material certificatesQuality dossier