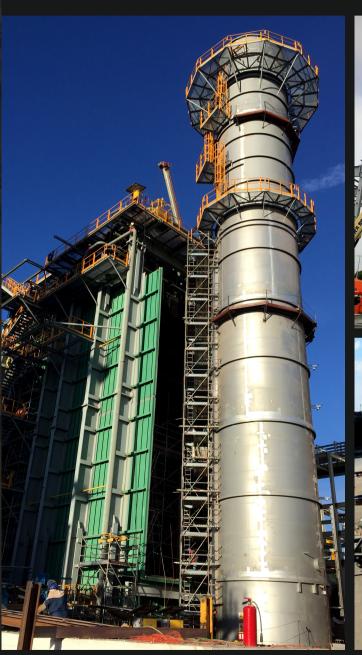

roads and borders.

We are surrounded by a variety of companies, customs and intermodal port services.

At 500 meters from the road 57, main Federal road in our country, and 20 minutes from the city center.



## **INFRAESTRUCTURE**

"We have an annual manufacturing capacity of 12,000 tons"







In an area of 57,900 m2 ARGO has the facilities and infrastructure for manufacturing metal structures, as well as the administrative and design area

The workshop is strategically divided into the following areas:

- •Reception of raw material
  - •Enabling area
  - Assembly area
  - •Welding area
  - •Blasting area
  - Painting area
  - •Shipments area

## **CERTIFICATIONS & QUALITY**









**QUALITY**AWS, ASME, API,
CWB, ISO

- •Non-destructive tests
- Material certificatesQuality dossier