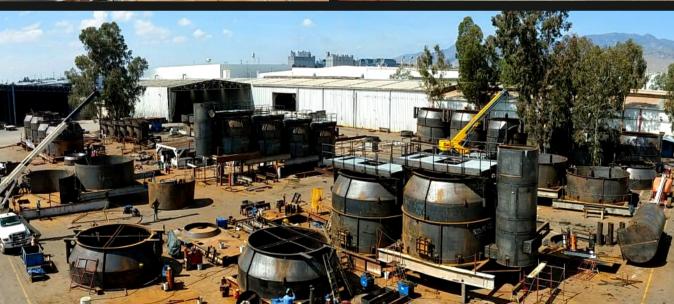

## **INFRAESTRUCTURE**

"We have an annual manufacturing capacity of 12,000 tons"

In an area of 57,900 m2 ARGO has the facilities and infrastructure for manufacturing metal structures, as well as the administrative and design area

The workshop is strategically divided into the following areas:

- •Reception of raw material
  - •Enabling area
  - Assembly area
  - •Welding area
  - •Blasting area
  - Painting area
  - •Shipments area